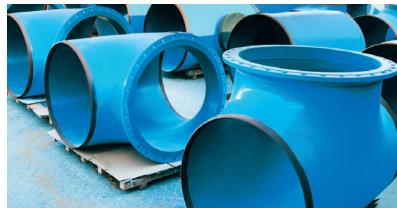

# FAB-COAT" COATINGS

PERMA-PIPE offers high-quality, FAB-COAT™ custom coatings to meet your project-specific needs in many different shapes and sizes such as vessels, prefabricated pipe spools, valves, skids, fittings, and aluminum panels.

#### **Specialty Fabricated Steel Shapes:**

Bends, Tees, Spools, Reducers, and Flanges

#### **FAB-COAT**™ CUSTOM PREFABRICATED SHAPES & SIZES