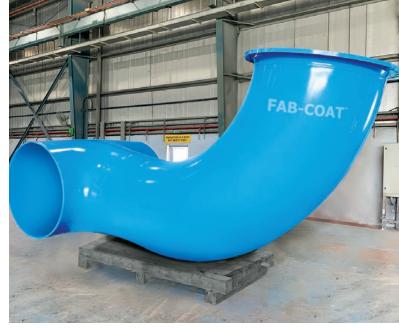

#### **Specialty Fabricated Steel Shapes:**

Bends, Tees, Spools, Reducers, and Flanges

#### **FAB-COAT**™ CUSTOM PREFABRICATED SHAPES & SIZES