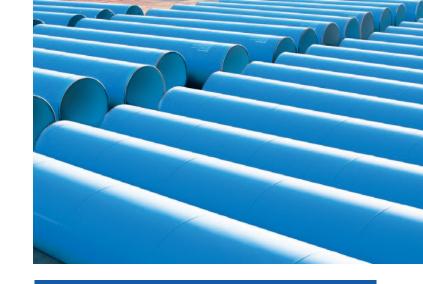

FAB-COAT is cost-effective for external and internal surfaces and is available in either powder or liquid coating application methods to maintain the piping systems' overall integrity and longevity.

# **FAB-COAT**™ SOLUTIONS

Our experienced engineering, fabrication, and coating teams can customize and coat all shapes and sizes with high-quality coating solutions, fast turnaround and delivery, and extensive capacity. As a single source provider with unmatched capabilities and quality, customers will save money and time.