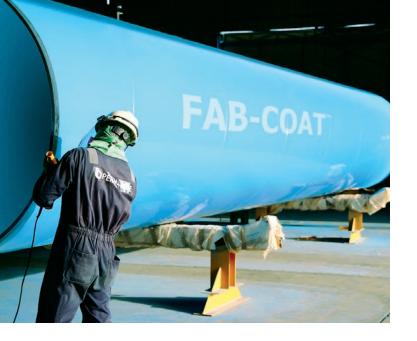

FAB-COAT is cost-effective for external and internal surfaces and is available in either powder or liquid coating application methods to maintain the piping systems' overall integrity and longevity.

# **FAB-COAT**™ SOLUTIONS

Our experienced engineering, fabrication, and coating teams can customize and coat all shapes and sizes with high-quality coating solutions, fast turnaround and delivery, and extensive capacity. As a single source provider with unmatched capabilities and quality, customers will save money and time.