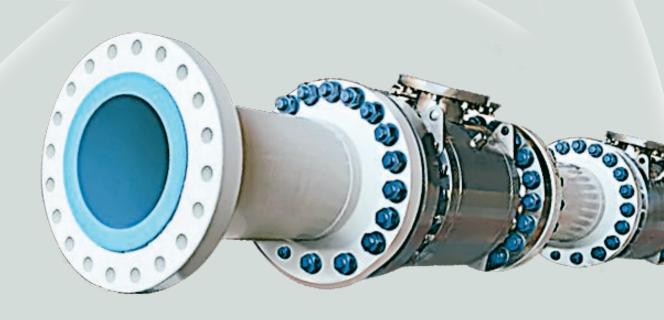

# FAB-COAT" COATINGS

PERMA-PIPE offers high-quality, FAB-COAT™ custom coatings to meet your project-specific needs in many different shapes and sizes such as vessels, prefabricated pipe spools, valves, skids, fittings, and aluminum panels.

#### **Specialty Fabricated Steel Shapes:**

Bends, Tees, Spools, Reducers, and Flanges